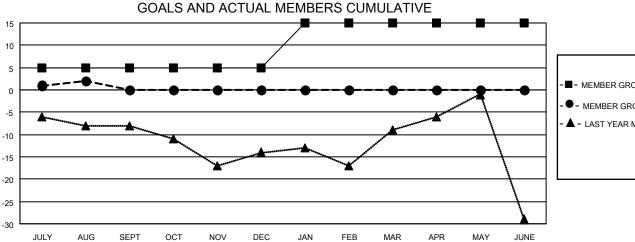

## District 22 A

| Clubs                 |               |           |               | Members RESULTS FOR 2023-2024 |                        |                         |                                                    |
|-----------------------|---------------|-----------|---------------|-------------------------------|------------------------|-------------------------|----------------------------------------------------|
| RESULTS FOR 2023-2024 |               |           |               |                               |                        |                         |                                                    |
| QUARTER               | NEW CLUB GOAL | NEW CLUBS | DROPPED CLUBS | QUARTER MEME                  | BER GROWTH NET<br>GOAL | MEMBER GROWTH<br>ACTUAL | DROPPED<br>MEMBERS ACTUAL<br>(including transfers) |
| JULY/AUG/SEPT         | 0             | 0         | 0             | JULY/AUG/SEPT                 | 5                      | 9                       | 4                                                  |
| OCT/NOV/DEC           | 1             | 0         | 0             | OCT/NOV/DEC                   | 0                      | 0                       | 0                                                  |
| JAN/FEB/MAR           | 0             | 0         | 0             | JAN/FEB/MAR                   | 10                     | 0                       | 0                                                  |
| APR/MAY/JUNE          | 1             | 0         | 0             | APR/MAY/JUNE                  | 0                      | 0                       | 0                                                  |

## GOALS AND ACTUAL NEW CLUBS CUMULATIVE

| _       | -■- MEMBER GROWTH NET GOAL        |
|---------|-----------------------------------|
|         | - ● - MEMBER GROWTH ACTUAL        |
|         | - ▲ - LAST YEAR MEMBERSHIP ACTUAL |
|         |                                   |
|         |                                   |
|         |                                   |
|         |                                   |
|         |                                   |
| <u></u> | ı                                 |
| ΝE      |                                   |
| ГΡ      | DISTRIBUTION                      |